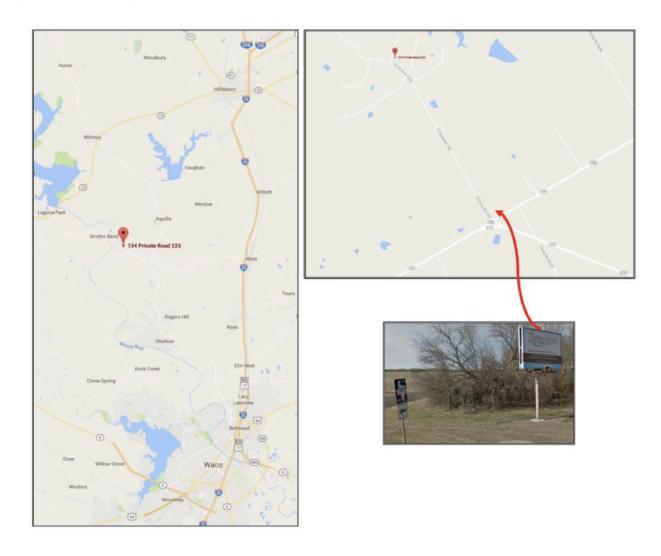

#### **From DFW**

- From the DFW Metroplex and the North: Take 135 South past Hillsboro. Take the FM 1304 exit, and turn right (west) on FM 1304. Go approximately 12 miles. You should see the Latham Springs Camp billboard sign.
- At the sign, turn right down the paved road and the camp is .7 miles off the main highway.

### **From Waco**

From Waco, Austin, and the South: Take 135 North to the town of West. Exit at the FM 2114 Downtown West exit.
 Turn left at the stop sign on the service road onto FM 2114. Go west about 12 miles. Go down the camp road by the Latham Springs Camp billboard sign.

#### **From the West**

• From the West: At Meridian take State Highway 22 to Laguna Park. At Laguna Park turn south onto FM 56. After about 3 miles the road "Y's" and take the "Y" left onto FM 2114. After you cross the river, look to the left for the Latham Springs Camp billboard sign. At the sign, turn left down the camp road.

The address is 134 Private Road 223 Aquilla, TX 76622

\*\*\*If using GPS, please use **HR 2202 N Aquilla, TX 76622**\*\*\*
This will lead you directly to the gates. The actual address will **NOT** work