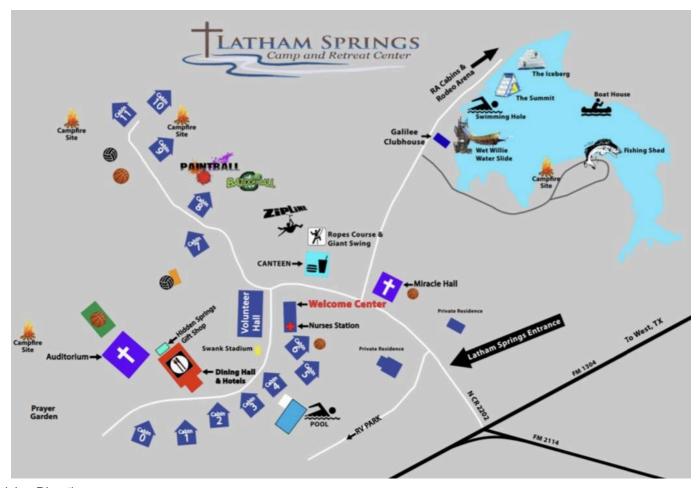

VE AGENDA**

### Friday, May 3rd,

6:00 pm - 11:00 pm: Check-In @ Miracle Hall, TDA & IORG State Merchandise available

11:00 pm - 12:00 Midnight:
Official Welcome Meeting at
Campfire w/ S'mores (Bring
own S'mores supplies)

12:00 Midnight: In Cabins

#### Saturday, May 4th,

8:15 am - 8:50 am: Breakfast

9:00 am - 12:00 Noon: Morning Activities

12:00 Noon -12:45 pm: Lunch

1:00 pm - 5:00 pm: Afternoon Activities

5:00 pm - 6:00 pm: Free Time 6:00 pm - 7:00 pm: Dinner

7:00 pm - 12 Midnight: Game Tournament/Dance

(Casual Attire)

Be in your cabin 15 minutes after the dance ends.

#### Sunday, May 5th,

8:00 am - 10:30 am:

Breakfast / Devotional / Slide Show / Q&A / Leadership

Comments /

Grand Master's Comments,

TDA & IORG State Merchandise available

10:30 am:

Clean-up / Check-Out



**Driving Directions:** 

#### **From DFW**

- From the DFW Metroplex and the North: Take 135 South past Hillsboro. Take the FM 1304 exit, and turn right (west) on FM 1304. Go approximately 12 miles. You should see the Latham Springs Camp billboard sign.
- At the sign, turn right down the paved road and the camp is .7 miles off the main highway.

### **From Waco**

From Waco, Austin, and the South: Take 135 North to the town of West. Exit at the FM 2114 Downtown West exit.
 Turn left at the stop sign on the service road onto FM 2114. Go west about 12 miles. Go down the camp road by the Latham Springs Camp billboard sign.

#### **From the West**

• From the West: At Meridian take State Highway 22 to Laguna Park. At Laguna Park turn south onto FM 56. After about 3 miles the road "Y's" and